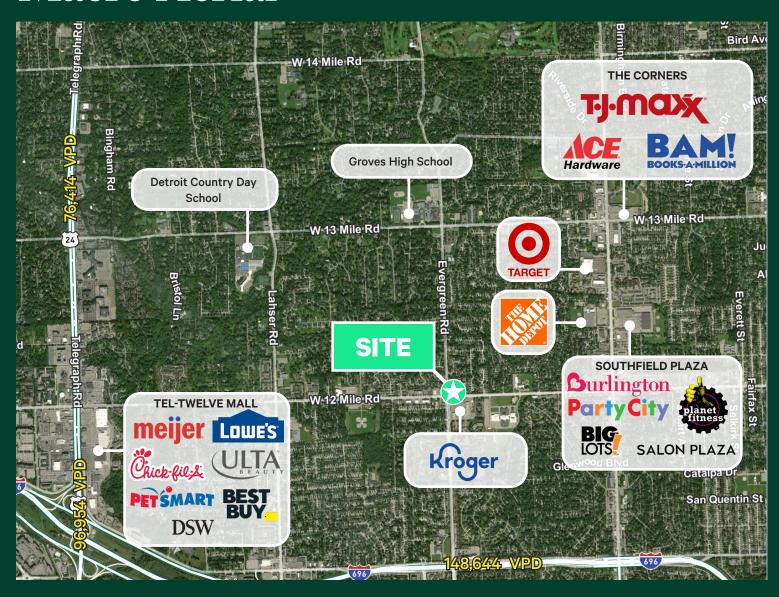

# Freestanding Building

± 5,600 SF Available

20000 West 12 Mile Road Southfield, MI 48075

Located at the NEC of West 12 Mile and Evergreen Road



# Property Highlights

- + ± 5,600 SF two-story building available
- + Located on the morning side of the road, with traffic counts exceeding 40,000 VPD
- + Three existing drive-thru lanes
- + 2 curb cuts with 30 parking spaces
- + Nearby retailers include Kroger, Meijer, Lowe's, Target, The Home Depot, and many more!
- + Pricing: Contact Broker

# Macro Aerial



# Micro Aerial



| 2022 Demographics        | 1 Mile  | 3 Miles | 5 Miles |
|--------------------------|---------|---------|---------|
| Population               | 11,576  | 95,153  | 258,351 |
| Number of Households     | 4,430   | 41,102  | 112,433 |
| Average Household Size   | 2.57    | 2.27    | 2.27    |
| Average Household Income | 116,407 | 119,586 | 120,840 |
| Daytime Population       | 9,703   | 122,771 | 305,971 |

# Survey



# **Property Photos**









### **Contact Us**

#### **Scott Young**

Senior Vice President +1 248 936 6832 scott.young@cbre.com

### **Matt Croswell**

Vice President +1 248 351 2084 matt.croswell@cbre.com

### **Ashley Young**

Senior Associate +1 248 353 5400 ashley.young@cbre.com

### Jasper Hanifi

Senior Associate +1 248 351 2020 jasper.hanifi