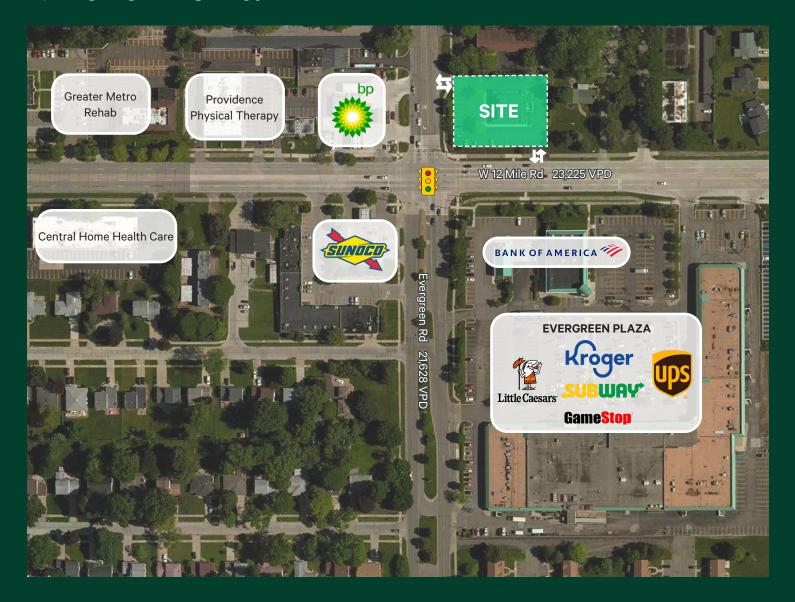

# Micro Aerial

| 2022 Demographics        | 1 Mile  | 3 Miles | 5 Miles |
|--------------------------|---------|---------|---------|
| Population               | 11,576  | 95,153  | 258,351 |
| Number of Households     | 4,430   | 41,102  | 112,433 |
| Average Household Size   | 2.57    | 2.27    | 2.27    |
| Average Household Income | 116,407 | 119,586 | 120,840 |
| Daytime Population       | 9,703   | 122,771 | 305,971 |