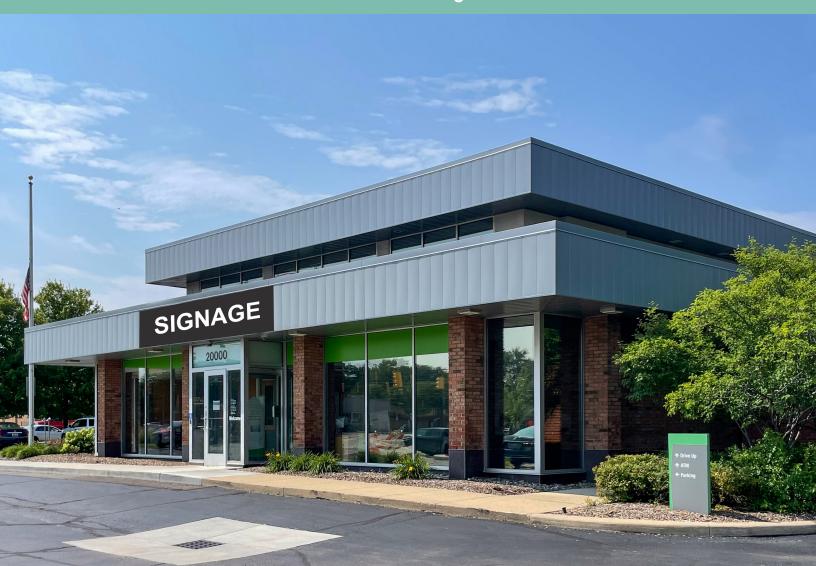

# Freestanding Building

± 5,600 SF Available

20000 West 12 Mile Road Southfield, MI 48075

Located at the NEC of West 12 Mile and Evergreen Road



# Property Highlights

- + ± 5,600 SF two-story building available
- + Located on the morning side of the road, with traffic counts exceeding 40,000 VPD
- + Three existing drive-thru lanes
- + 2 curb cuts with 30 parking spaces
- + Nearby retailers include Kroger, Meijer, Lowe's, Target, The Home Depot, and many more!
- + Pricing: Contact Broker

# Macro Aerial



# Micro Aerial



| 2022 Demographics        | 1 Mile  | 3 Miles | 5 Miles |
|--------------------------|---------|---------|---------|
| Population               | 11,576  | 95,153  | 258,351 |
| Number of Households     | 4,430   | 41,102  | 112,433 |
| Average Household Size   | 2.57    | 2.27    | 2.27    |
| Average Household Income | 116,407 | 119,586 | 120,840 |
| Daytime Population       | 9,703   | 122,771 | 305,971 |